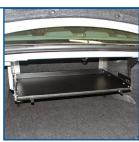

Window Guards & Door Panels offer maximum protection from damage. Easy to work with and transferable between like vehicles.

Trunk Mounting Solutions
Provides an ideal equipment
mounting surface for the '0607 Impala. Heavy-duty bearing slide allows easy access to
OEM spare tire.

C-VS-1000-IMP-1

C-VS-1000-IMP-1-TM

WGI-C19 DP-C19 C-3311-2 31" wide C-3311-2-18 17.5" wide